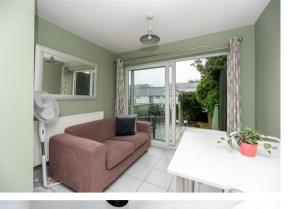

### Hallway

30'9" x 3'2" (9.39 x 0.98)

Kitchen Diner

19'8" x 9'1" (6.01 x 2.77)

**Bedroom One** 

12'11" x 12'2" (3.96 x 3.73)

**Bedroom Two** 

11'1" x 8'11" (3.38 x 2.72)