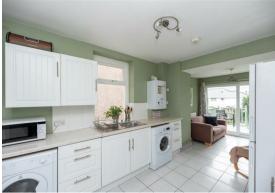

### Hallway

30'9" x 3'2" (9.39 x 0.98)

Kitchen Diner

19'8" x 9'1" (6.01 x 2.77)

**Bedroom One** 

12'11" x 12'2" (3.96 x 3.73)

**Bedroom Two** 

11'1" x 8'11" (3.38 x 2.72)