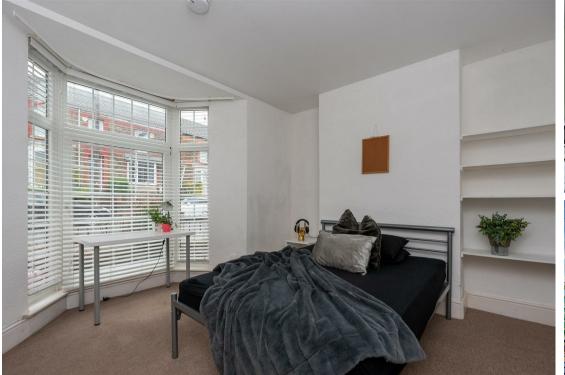

### Hallway

30'9" x 3'2" (9.39 x 0.98)

Kitchen Diner

19'8" x 9'1" (6.01 x 2.77)

**Bedroom One** 

12'11" x 12'2" (3.96 x 3.73)

**Bedroom Two** 

11'1" x 8'11" (3.38 x 2.72)

# **Bedroom Three**

15'5" x 9'11" (4.71 x 3.04)

# **Bedroom Four**

10'11" x 9'8" (3.33 x 2.96)

External