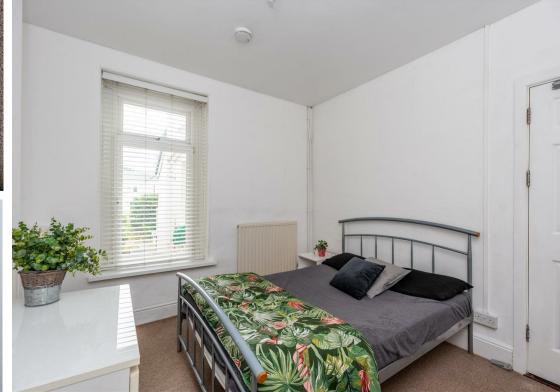

### Hallway

30'9" x 3'2" (9.39 x 0.98)

Kitchen Diner

19'8" x 9'1" (6.01 x 2.77)

**Bedroom One** 

12'11" x 12'2" (3.96 x 3.73)

**Bedroom Two** 

11'1" x 8'11" (3.38 x 2.72)

# **Bedroom Three**

15'5" x 9'11" (4.71 x 3.04)